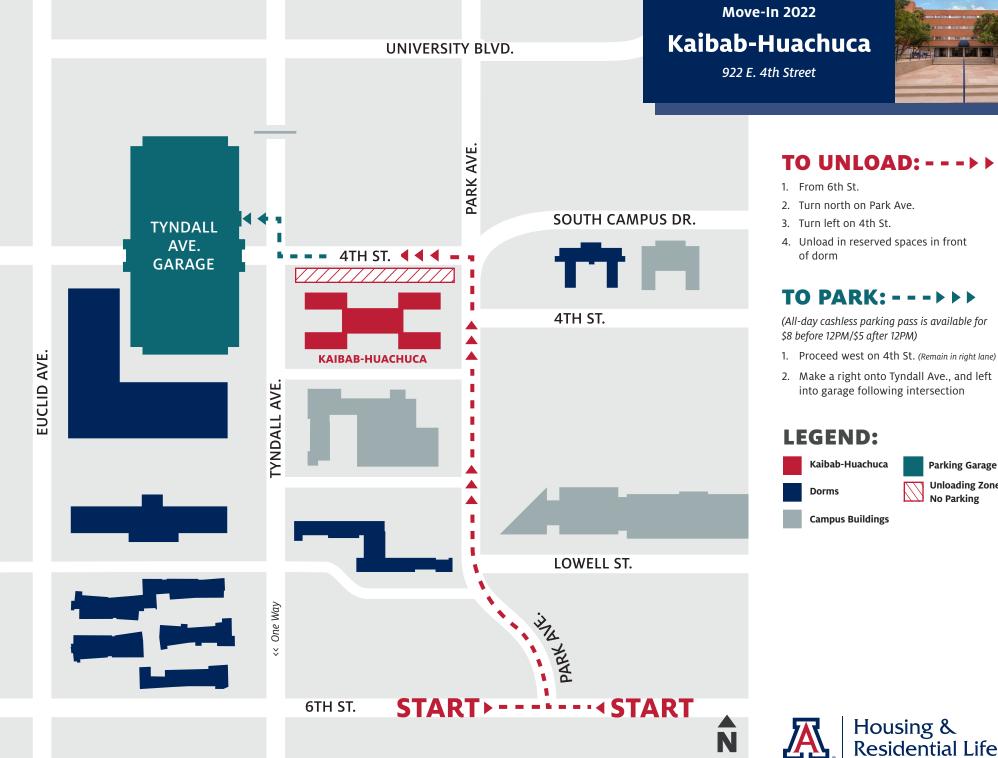

# Árbol de la Vida

515 N. Tyndall Avenue



- 1. From 6th St.
- 2. Turn north on Park Ave.
- 3. Turn left on 4th St.
- 4. Turn left on Tyndall Ave.

#### STAY IN THE LEFT LANE

- a. Turn left into LOT 5072 across from Árbol de la Vida
- b. When available, unload in front of dorm on Tyndall Ave.

## **TO PARK: --->>**

(All-day cashless parking pass is available for \$8 before 12PM/\$5 after 12PM)

- 1. Continue south on Tyndall Ave.
- 2. Turn right on 6th St.
- 3. Turn right on Euclid Ave.
- 4. Turn right on 4th St.

### **LEGEND:**

Árbol de la Vida



















4. Unload in reserved spaces in front

#### **TO PARK: - - - > >**

(All-day cashless parking pass is available for

- into garage following intersection

**Parking Garage** 

**Unloading Zone/** No Parking