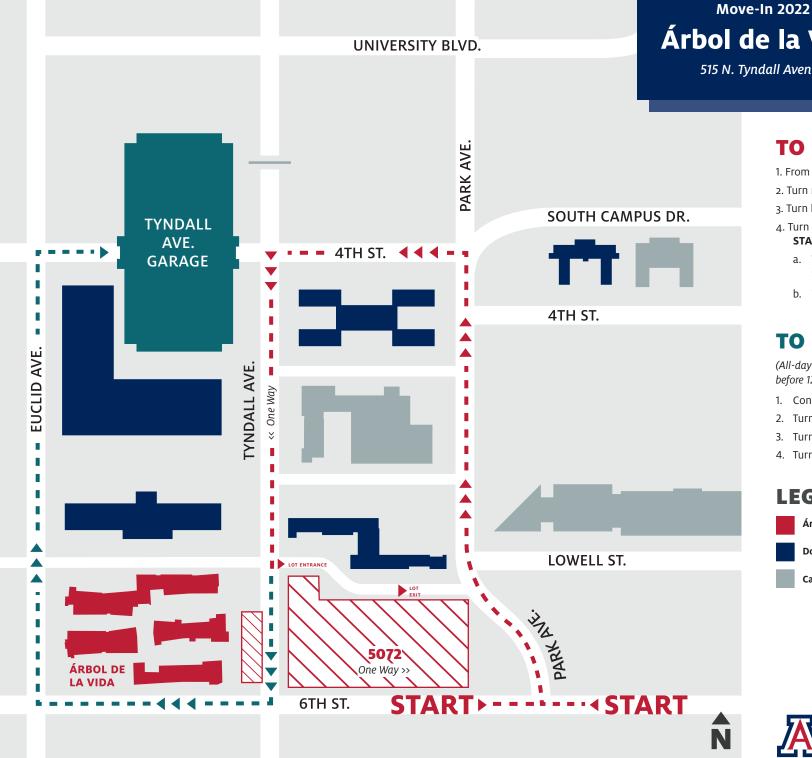

# Árbol de la Vida

515 N. Tyndall Avenue

- 1. From 6th St.
- 2. Turn north on Park Ave.
- 3. Turn left on 4th St.
- 4. Turn left on Tyndall Ave.

#### STAY IN THE LEFT LANE

- a. Turn left into LOT 5072 across from Árbol de la Vida
- b. When available, unload in front of dorm on Tyndall Ave.

## **TO PARK: --->>**

(All-day cashless parking pass is available for \$8 before 12PM/\$5 after 12PM)

- 1. Continue south on Tyndall Ave.
- 2. Turn right on 6th St.
- 3. Turn right on Euclid Ave.
- 4. Turn right on 4th St.

### **LEGEND:**

Árbol de la Vida

4. Unload in reserved spaces in front