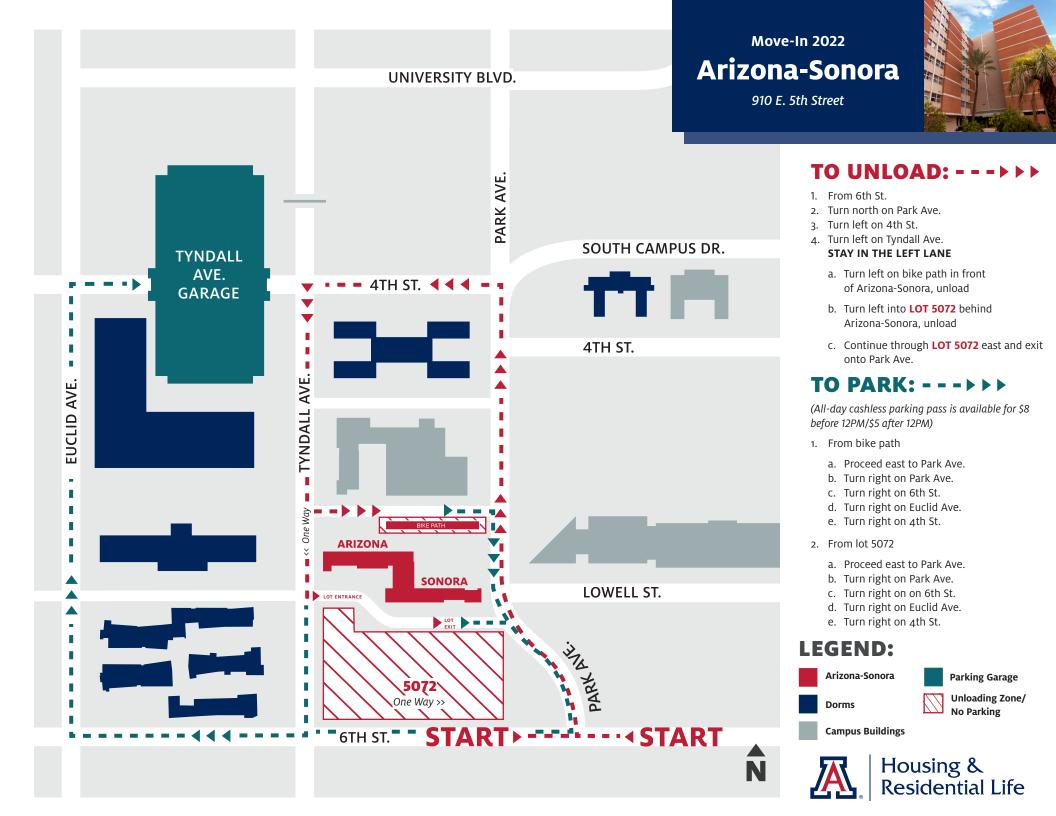

#### **TO PARK: - - - > >**

(All-day cashless parking pass is available for

- into garage following intersection

**Parking Garage** 

**Unloading Zone/** No Parking