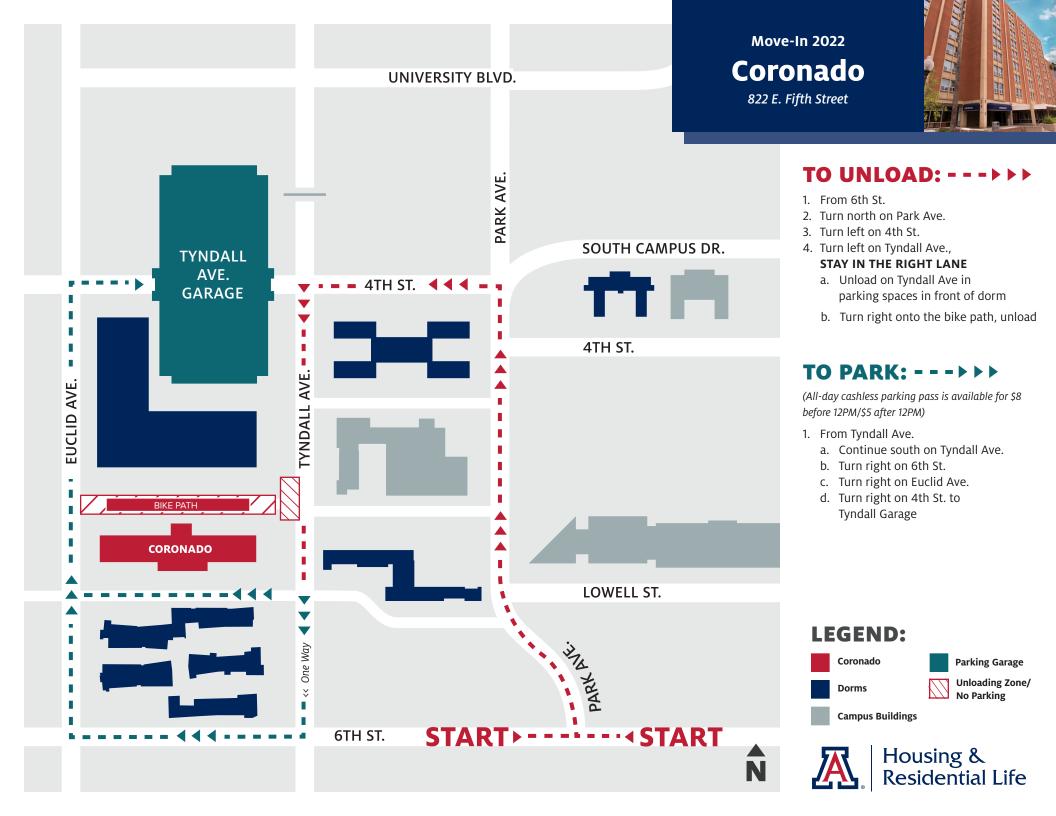

#### **TO PARK: - - - > >**

(All-day cashless parking pass is available for

- into garage following intersection

**Parking Garage** 

**Unloading Zone/** No Parking