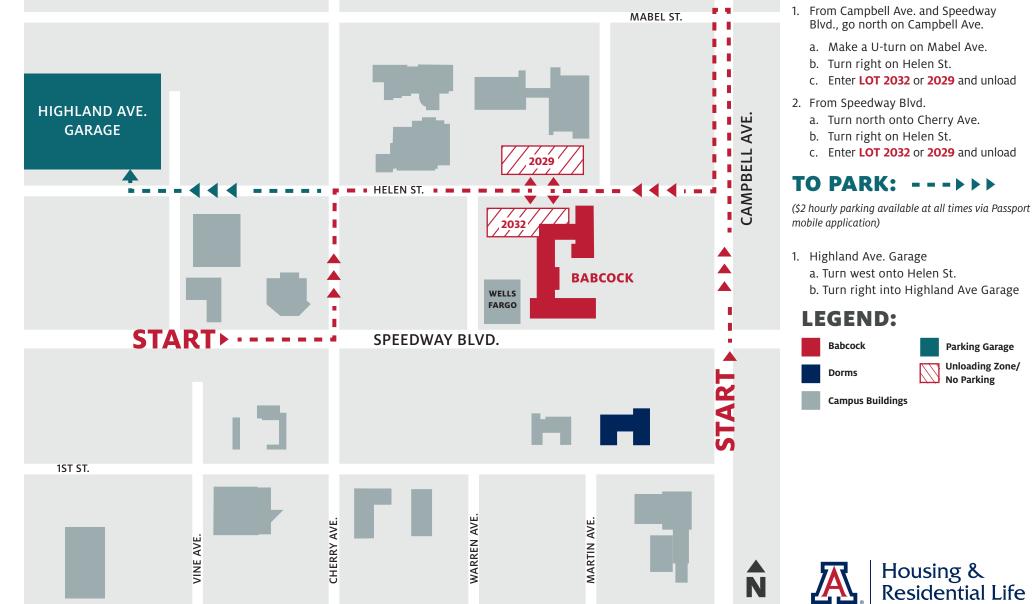

### TO UNLOAD: - - - > > >

- 1. From Speedway Blvd.
- 2. Turn south on Mountain Ave.
- 3. Turn left on 1st St.
- a. Turn right into Lot 3141 and unload
- b. Parallel park on south curb of 1st St. (reserved spaces) and unload

### **TO PARK: - - - > > >**

(All-day cashless parking pass is available for \$8 before 12PM/\$5 after 12PM)

- 1. Continue east on 1st St.
- Turn right on Cherry Ave. (go past the Mall/University Blvd)
- 3. Turn left into Cherry St. Garage

#### **LEGEND:**

Move-In 2022 Babcock

1717 E. Speedway Blvd.

Parking Garage Unloading Zone/

No Parking

Move-In 2022