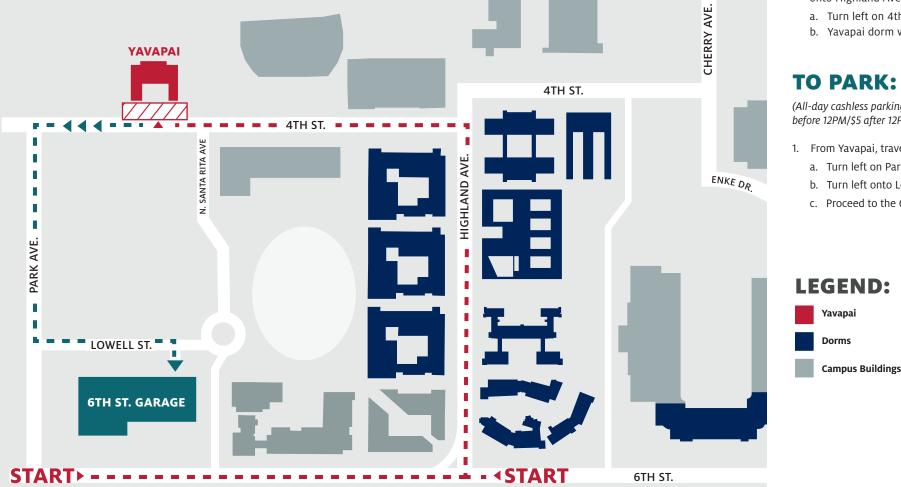

# Yavapai

1121 E. 4th Street Tucson, AZ 85719

- 1. From either direction on 6th St., turn North onto Highland Ave.
  - a. Turn left on 4th St.
  - b. Yavapai dorm will be on your right

### **TO PARK:** - - - > > >

(All-day cashless parking pass is available for \$8 before 12PM/\$5 after 12PM)

- 1. From Yavapai, travel straight on 4th
  - a. Turn left on Park Ave.
  - b. Turn left onto Lowell St.
  - c. Proceed to the 6th St. Garage