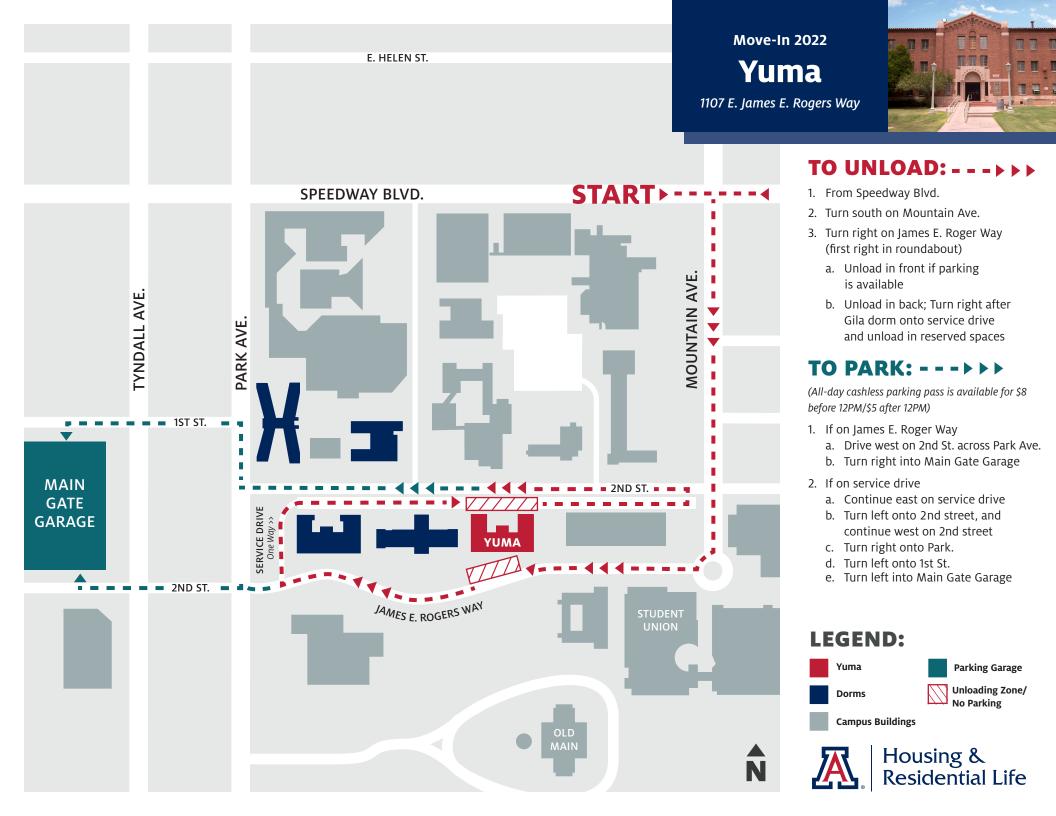

Move-In 2022 Pima 1340 E. First Street

### TO UNLOAD: - - - > > >

- 1. From Speedway Blvd.
- 2. Turn south on Mountain Ave.
- 3. Turn left on 1st St.
- a. Turn right into Lot 3141 and unload
- b. Parallel park on south curb of 1st St. (reserved spaces) and unload

### **TO PARK: - - - > > >**

(All-day cashless parking pass is available for \$8 before 12PM/\$5 after 12PM)

- 1. Continue east on 1st St.
- Turn right on Cherry Ave. (go past the Mall/University Blvd)
- 3. Turn left into Cherry St. Garage