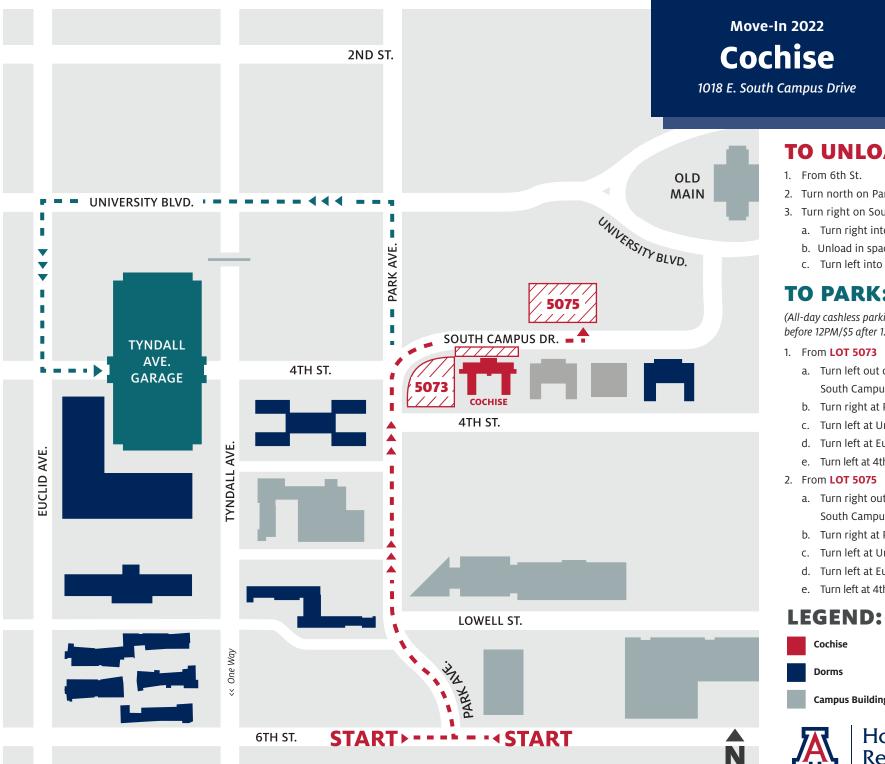

#### TO UNLOAD: - - - >

- 2. Turn north on Park Ave.
- 3. Turn right on South Campus Dr.
  - a. Turn right into LOT 5073 and unload
  - b. Unload in spaces in front of Cochise
  - c. Turn left into LOT 5075 and unload

## **TO PARK:**

(All-day cashless parking pass is available for \$8 before 12PM/\$5 after 12PM)

- a. Turn left out of LOT 5073 onto East South Campus Drive
- b. Turn right at Park Ave.
- c. Turn left at Univeristy Blvd.
- d. Turn left at Euclid
- e. Turn left at 4th St. into Tyndall Ave. Garage
- a. Turn right out of LOT 5075 onto East South Campus Drive
- b. Turn right at Park Ave.
- c. Turn left at Univeristy Blvd.
- d. Turn left at Euclid
- e. Turn left at 4th St. into Tyndall Ave. Garage