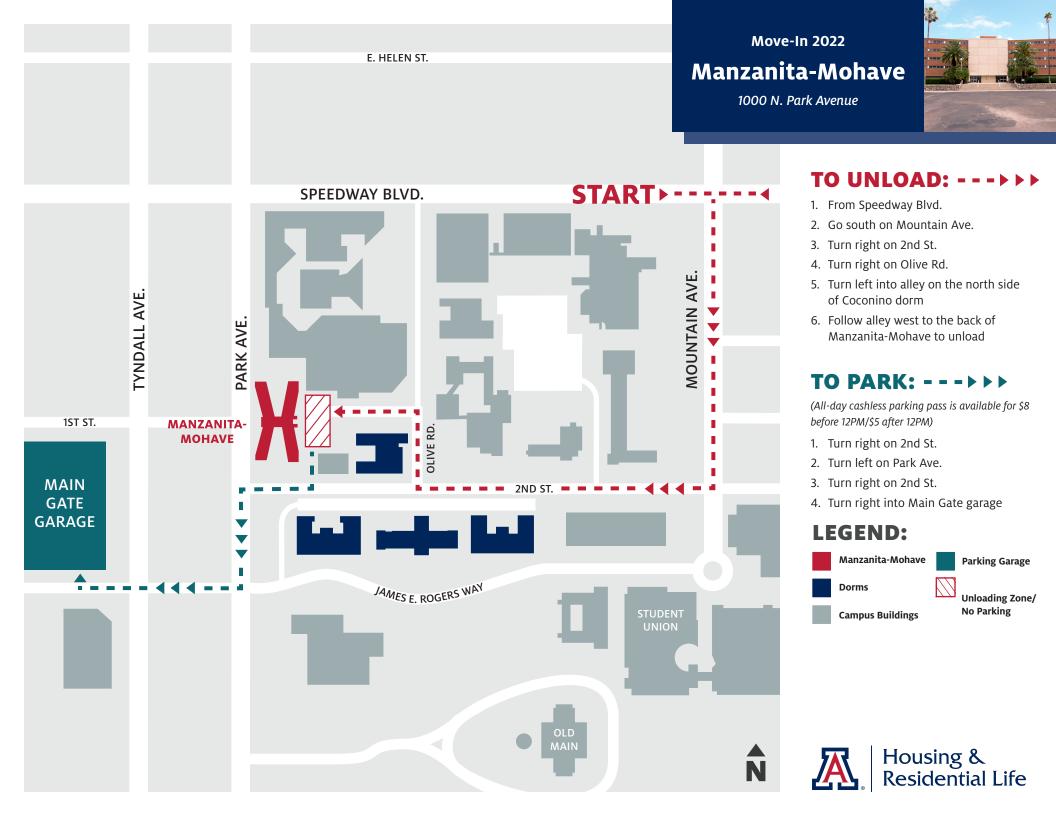

#### TO UNLOAD: - - - >

- 2. Turn north on Park Ave.
- 3. Turn right on South Campus Dr.
  - a. Turn right into LOT 5073 and unload
  - b. Unload in spaces in front of Cochise
  - c. Turn left into LOT 5075 and unload

## **TO PARK:**

(All-day cashless parking pass is available for \$8 before 12PM/\$5 after 12PM)

- a. Turn left out of LOT 5073 onto East South Campus Drive
- b. Turn right at Park Ave.
- c. Turn left at Univeristy Blvd.
- d. Turn left at Euclid
- e. Turn left at 4th St. into Tyndall Ave. Garage
- a. Turn right out of LOT 5075 onto East South Campus Drive
- b. Turn right at Park Ave.
- c. Turn left at Univeristy Blvd.
- d. Turn left at Euclid
- e. Turn left at 4th St. into Tyndall Ave. Garage