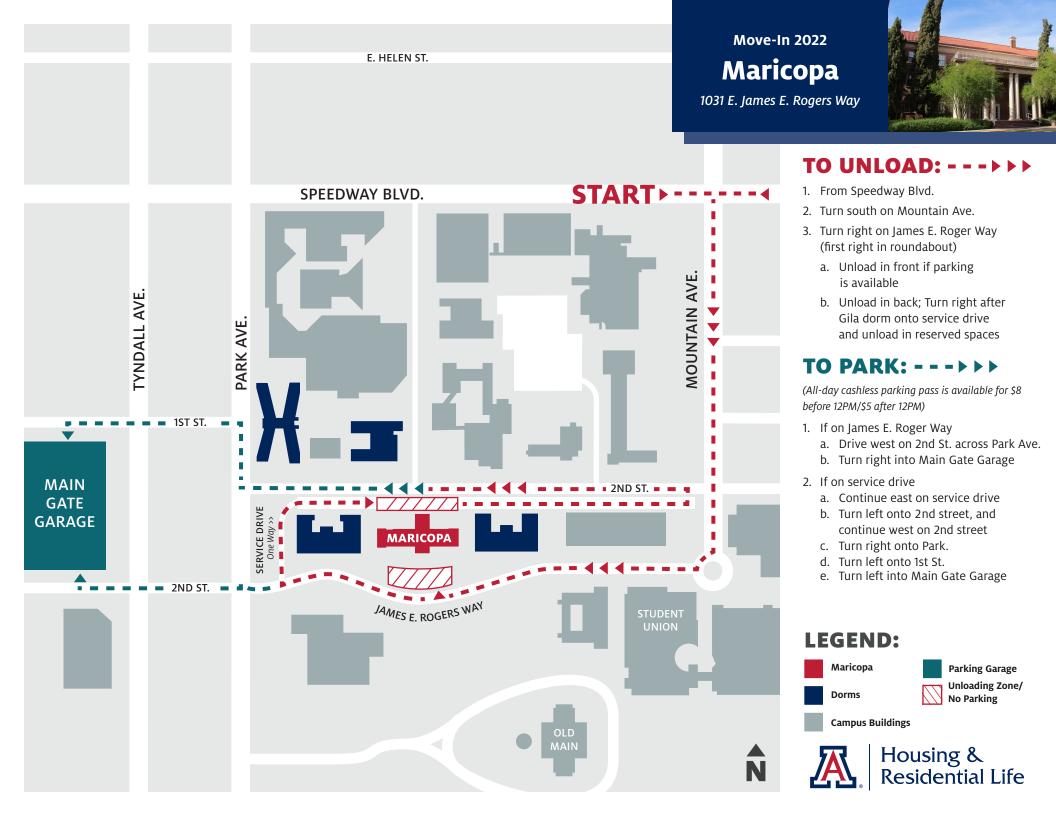

Move-In 2022 Pima 1340 E. First Street

### TO UNLOAD: - - - > > >

- 1. From Speedway Blvd.
- 2. Turn south on Mountain Ave.
- 3. Turn left on 1st St.
- a. Turn right into Lot 3141 and unload
- b. Parallel park on south curb of 1st St. (reserved spaces) and unload

### **TO PARK: - - - > > >**

(All-day cashless parking pass is available for \$8 before 12PM/\$5 after 12PM)

- 1. Continue east on 1st St.
- Turn right on Cherry Ave. (go past the Mall/University Blvd)
- 3. Turn left into Cherry St. Garage