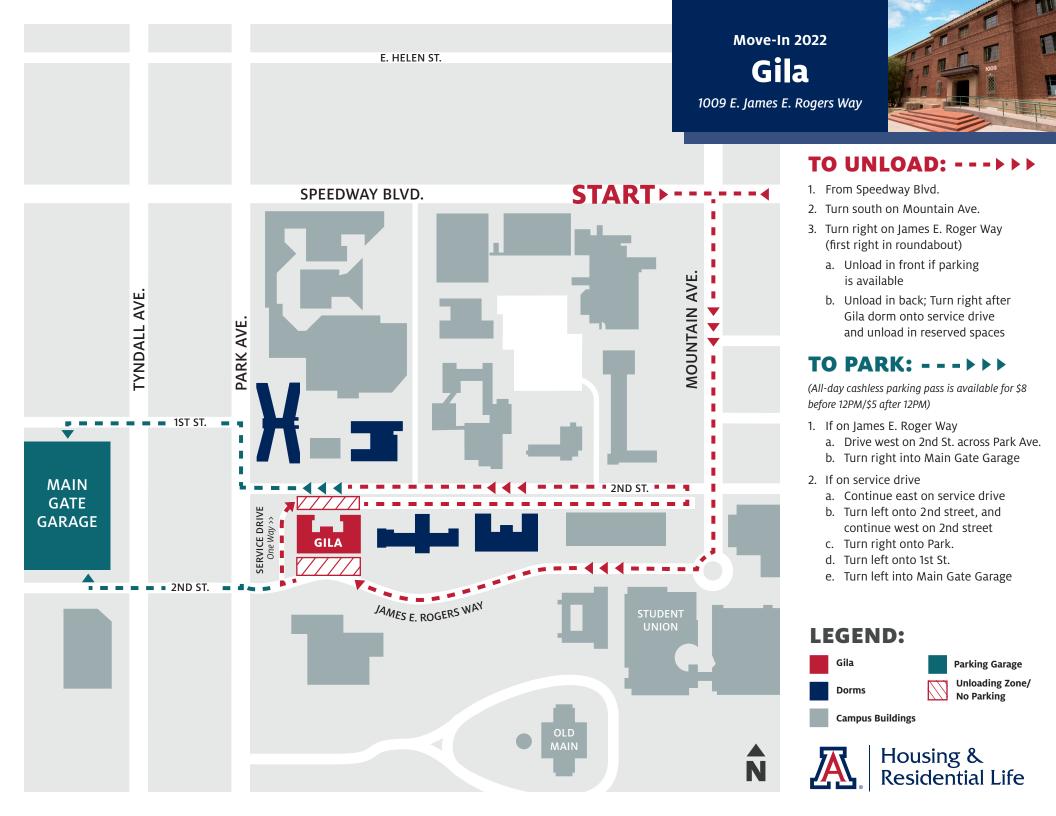

Move-In 2022 Pima 1340 E. First Street

### TO UNLOAD: - - - > > >

- 1. From Speedway Blvd.
- 2. Turn south on Mountain Ave.
- 3. Turn left on 1st St.
- a. Turn right into Lot 3141 and unload
- b. Parallel park on south curb of 1st St. (reserved spaces) and unload

### **TO PARK: - - - > > >**

(All-day cashless parking pass is available for \$8 before 12PM/\$5 after 12PM)

- 1. Continue east on 1st St.
- Turn right on Cherry Ave. (go past the Mall/University Blvd)
- 3. Turn left into Cherry St. Garage