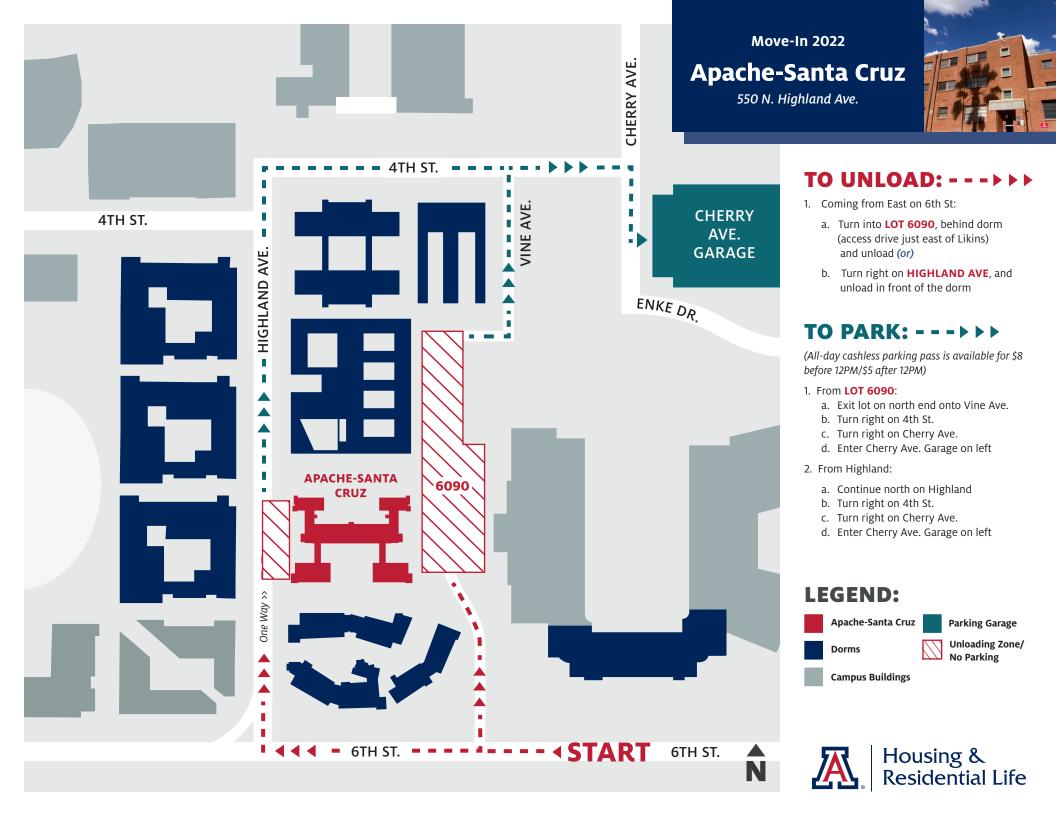

### TO UNLOAD: -

- 1. Coming from East on 6th St:
  - a. Turn into LOT 6090, behind dorm (access drive just east of Likins) and unload (or)
  - b. Turn right on HIGHLAND AVE. and unload in front of dorm

#### **TO PARK: --->>**

(All-day cashless parking pass is available for \$8 before 12PM/\$5 after 12PM)

- 1. From **LOT 6090**:
  - a. Exit lot on north end onto Vine Ave.
  - b. Turn right on 4th St.
  - c. Turn right on Cherry Ave.
  - d. Enter Cherry Ave. Garage on left
- 2. From Highland:
  - a. Continue north on Highland
  - b. Turn right on 4th St.
  - c. Turn right on Cherry Ave.
  - d. Enter Cherry Ave. Garage on left

You may be directed to park in the South Stadium Garage

#### **LEGEND:**

Colonia de la Paz

**Parking Garage** 

**Dorms** 

**Unloading Zone/** No Parking