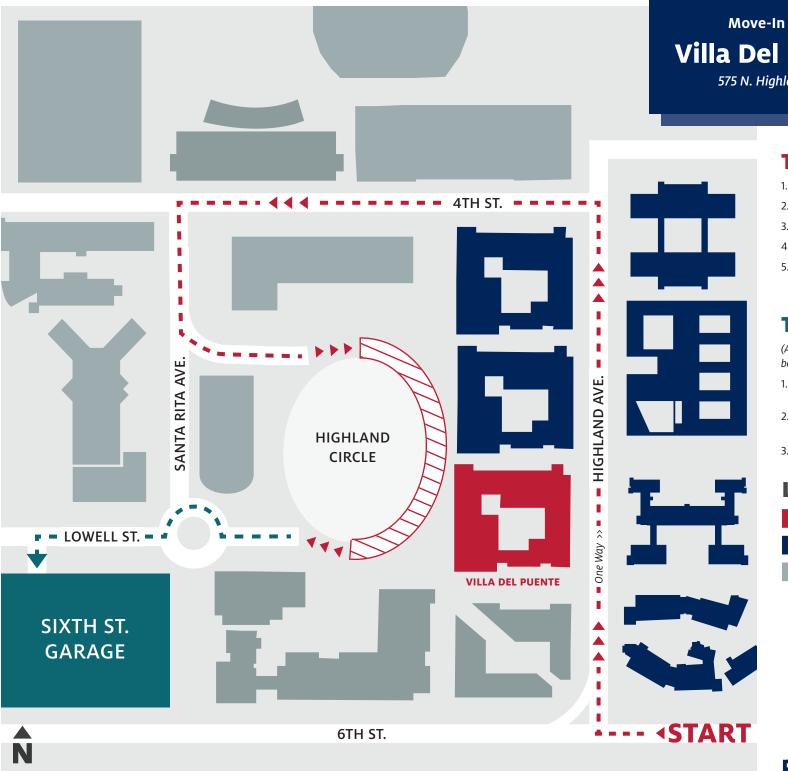

## **Villa Del Puente**

575 N. Highland Ave

#### TO UNLOAD: --->

- 1. From 6th St:
- 2. Turn onto Highland Ave.
- 3. Turn left on 4th St.
- 4. At stop sign, turn left on Santa Rita Ave.
- 5. At signage, turn left and enter the Highland Circle (behind dorm) and unload

#### **TO PARK: --->>**

(All-day cashless parking pass is available for \$8 before 12PM/\$5 after 12PM)

- 1. Continue through Highland Circle unloading zone
- 2. Follow the roundabout and drive west on Lowell St.
- 3. Enter the Sixth St. Garage on the left

#### **LEGEND:**

Villa del Puente

**Parking Garage** 

**Dorms** 

Unloading Zone/ No Parking