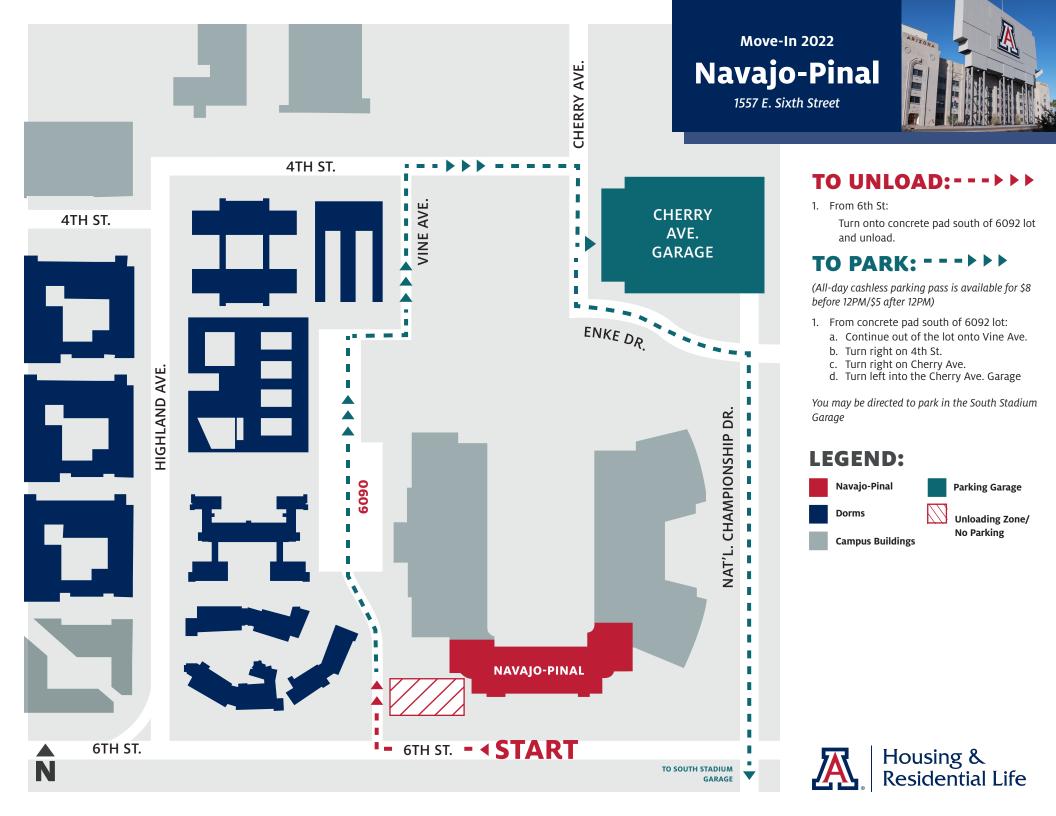

#### TO UNLOAD:

- 1. Coming East on 6th Street:
  - a. Turn right into LOT 6090 or park and unload
  - b. Turn right onto Highland Ave. Turn right on 4th St. Parallel Park on the south curb of 4th St. to unload DO NOT block CatTran (or) Turn right on Vine Ave. and parallel Park on the west curb to unload (or) Continue to LOT 6090 to park and unload

#### **TO PARK: --->>**

(All-day cashless parking pass is available for \$8 before 12PM/\$5 after 12PM)

- 1. If on 4th St.:
  - a. Continue East on 4th St.
  - b. Turn right on Cherry Ave.
  - c. Enter Cherry Ave. Garage on left
- 2. If in **LOT 6090**:
  - a. Exit lot on north end onto Vine Ave.
  - b. Turn right on 4th St.
  - c. Turn right on Cherry Ave.
  - d. Enter Cherry Ave. Garage on left

You may be directed to park in the South Stadium Garage

#### **LEGEND:**

Graham-Greenlee

Parking Garage

Unloading Zone/ No Parking