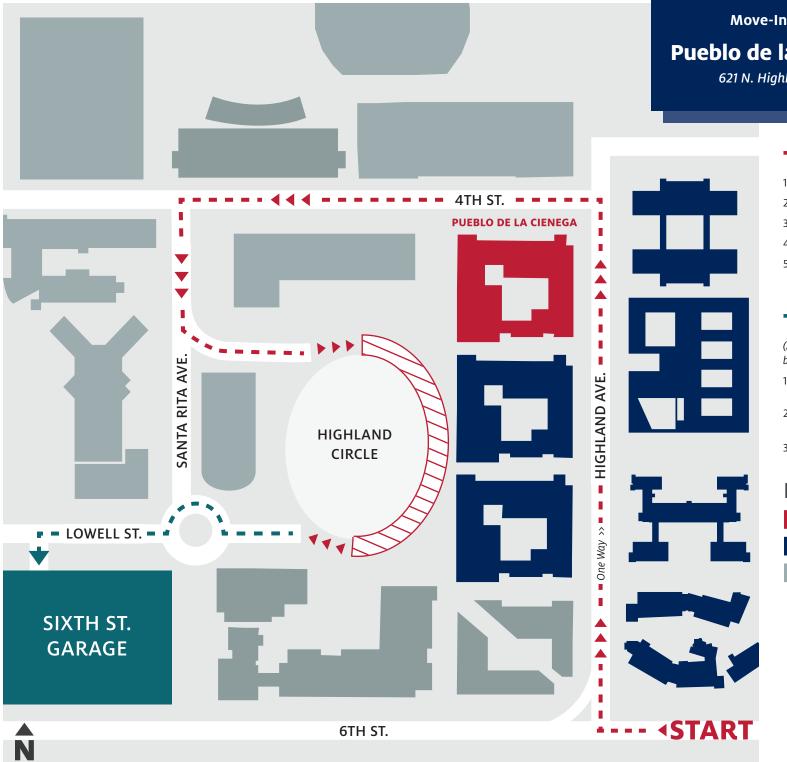

## Pueblo de la Cienega

621 N. Highland Ave

#### TO UNLOAD: --->

- 1. From 6th St:
- 2. Turn onto Highland Ave.
- 3. Turn left on 4th St.
- 4. At stop sign, turn left on Santa Rita Ave.
- 5. At signage, turn left and enter the Highland Circle (behind dorm) and unload

#### **TO PARK: --->>**

(All-day cashless parking pass is available for \$8 before 12PM/\$5 after 12PM)

- 1. Continue through Highland Circle unloading zone
- 2. Follow the roundabout and drive west on Lowell St.
- 3. Enter the Sixth St. Garage on the left

#### **LEGEND:**

Pueblo de la Cienega

**Parking Garage** 

Move-In 2022