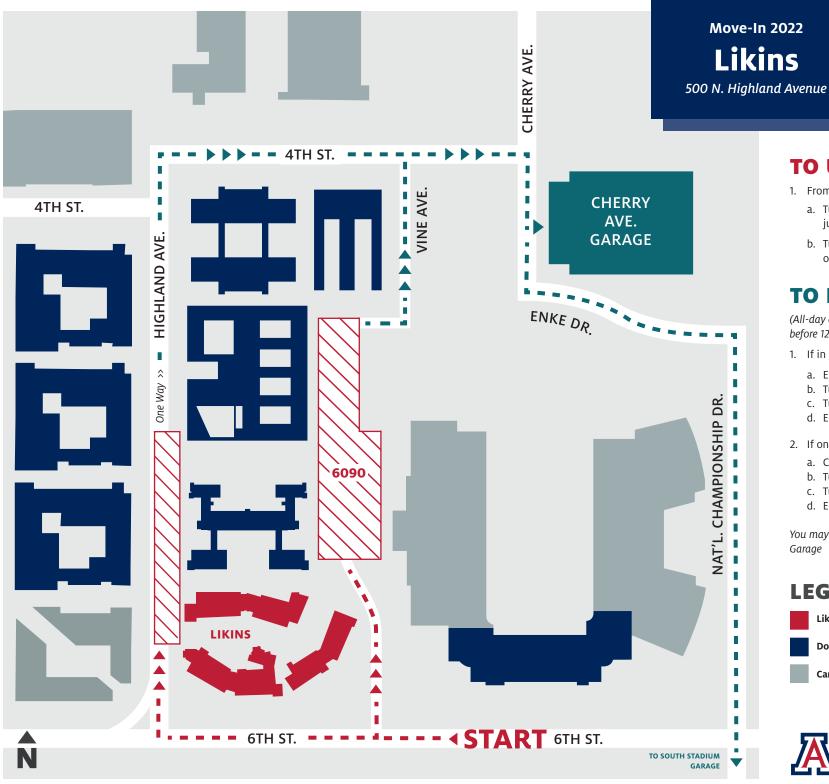

### TO UNLOAD:

- 1. From 6th St:
  - a. Turn into LOT 6090 (access drive just east of dorm) and unload or
  - b. Turn onto Highland Ave. and unload on the east curb

#### **TO PARK: --->>**

(All-day cashless parking pass is available for \$8 before 12PM/\$5 after 12PM)

- 1. If in **LOT 6090** 
  - a. Exit lot on north end onto Vine Ave.
  - b. Turn right on 4th St.
  - c. Turn right on Cherry Ave.
  - d. Enter Cherry Ave. Garage on left
- 2. If on Highland Ave:
  - a. Continue north
  - b. Turn right on 4th St.
  - c. Turn right on Cherry Ave.
  - d. Enter Cherry Ave. Garage on left

You may be directed to park in the South Stadium Garage

#### **LEGEND:**

Likins

**Parking Garage** 

**Dorms** 

Unloading Zone/ No Parking