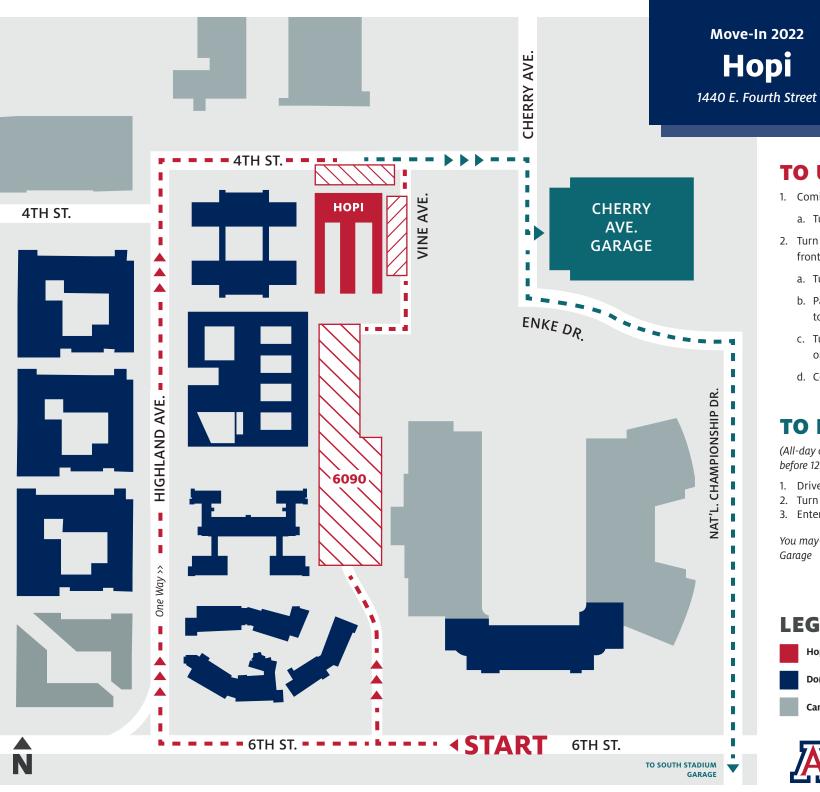

### TO UNLOAD:

- 1. From 6th St:
  - a. Turn into LOT 6090 (access drive just east of dorm) and unload or
  - b. Turn onto Highland Ave. and unload on the east curb

#### **TO PARK: --->>**

(All-day cashless parking pass is available for \$8 before 12PM/\$5 after 12PM)

- 1. If in **LOT 6090** 
  - a. Exit lot on north end onto Vine Ave.
  - b. Turn right on 4th St.
  - c. Turn right on Cherry Ave.
  - d. Enter Cherry Ave. Garage on left
- 2. If on Highland Ave:
  - a. Continue north
  - b. Turn right on 4th St.
  - c. Turn right on Cherry Ave.
  - d. Enter Cherry Ave. Garage on left

You may be directed to park in the South Stadium Garage

#### **LEGEND:**

Likins

**Parking Garage** 

**Dorms** 

Unloading Zone/ No Parking