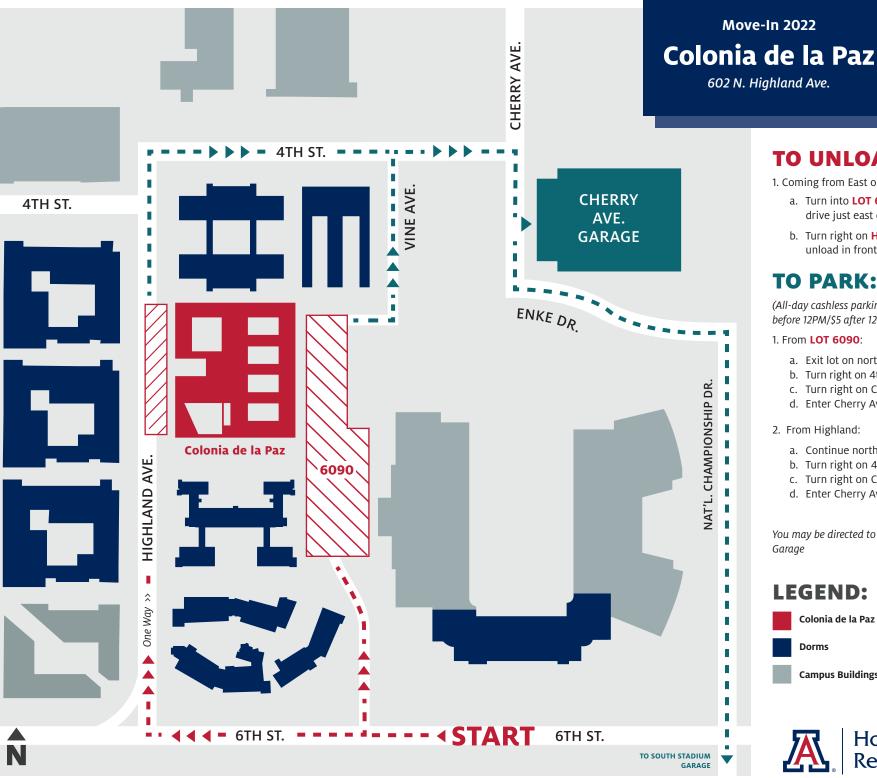

## Pueblo de la Cienega

621 N. Highland Ave

### TO UNLOAD: -

- 1. Coming from East on 6th St:
  - a. Turn into LOT 6090, behind dorm (access drive just east of Likins) and unload (or)
  - b. Turn right on HIGHLAND AVE. and unload in front of dorm

#### **TO PARK: --->>**

(All-day cashless parking pass is available for \$8 before 12PM/\$5 after 12PM)

- 1. From **LOT 6090**:
  - a. Exit lot on north end onto Vine Ave.
  - b. Turn right on 4th St.
  - c. Turn right on Cherry Ave.
  - d. Enter Cherry Ave. Garage on left
- 2. From Highland:
  - a. Continue north on Highland
  - b. Turn right on 4th St.
  - c. Turn right on Cherry Ave.
  - d. Enter Cherry Ave. Garage on left

You may be directed to park in the South Stadium Garage

#### **LEGEND:**

Colonia de la Paz

**Parking Garage** 

**Dorms** 

**Unloading Zone/** No Parking